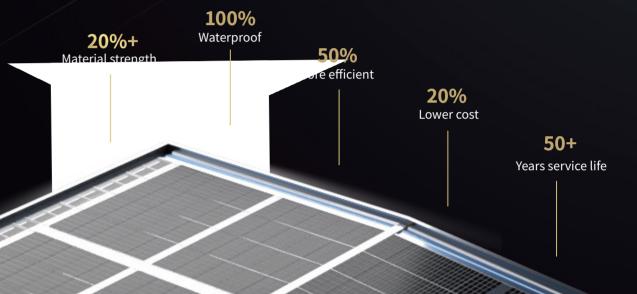

#### Material Strength

Yield strength of 270 MPa, exceeding the national standard by nearly 60% compared to 6063 aluminium

Wind Resistance Strength Withstand typhoon up to class 14

Better anti-corrosion than carbon steel and MAC steel under the same

Long service life

Equal to the service life of power plants and buildings

Economical and environmentally friendly

100% recyclable