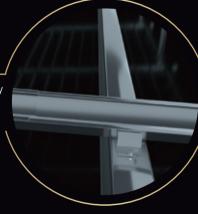

## Patent reversed T shape adhesive tape

Effectively against vibration, preventing problems caused by thermal expansion and contraction deformation

#### Ridge cover

Prevent water leakage at the top of mansard slopes

#### Sealed boundaries

Connect the gaps between the panels and building, achieving 100% waterproof

Placing, Clamping, Buckling