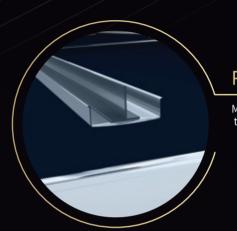

## Superior waterproof performance

Withstand 250mm daily rainfall

Patented V-shaped gutter
Simple installation with excellent waterproof performance

## Patented U-shaped gutter Patented downward drainage design to prevent the backflow of sink water

Patented waterproof cover Drainage from the external surface