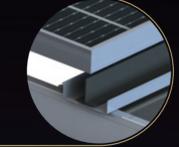

## Superior waterproof performance

Withstand 250mm daily rainfall

Patented V-shaped gutter
Simple installation with excellent waterproof performance

## **PLACING**

Stack V-shaped gutters
Fewer consumption and easier installation than
the "end-to-end" connection