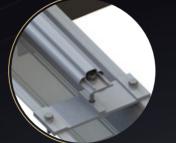

## CLAMPING

Press to fix the ridge covers

Nail-free installation

## BUCKLING

Snap-on waterproof covers Different with the traditional installation method